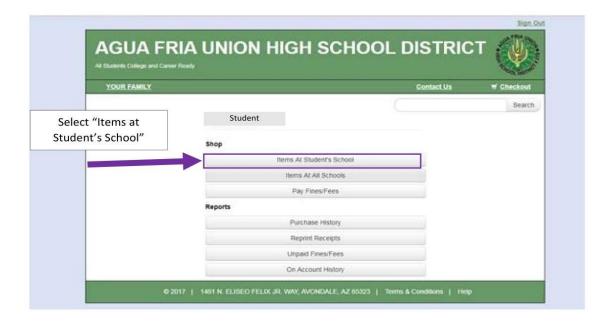

| All Students College and Career Ready |                           |          |            |            |
|---------------------------------------|---------------------------|----------|------------|------------|
| YOUR FAMILY                           |                           |          | Contact Us | 🛒 Checkout |
|                                       | Who are you shopping for? |          |            |            |
|                                       | Student                   |          |            |            |
| Select the individual                 | AGLIA FRIA HIGH SCHOOL    | Grade 10 |            |            |
| student you are paying                | Student                   |          |            |            |
| the fees for                          | VERRADO HIGH SCHOOL       | Grade 12 |            |            |
|                                       | Studen                    | t        |            |            |
|                                       | MILLENNIUM HIGH SCHOOL    | Grade 12 |            |            |
|                                       | Student                   |          |            |            |
|                                       | DESERT EDGE HIGH SCHOOL   | Grade 10 |            |            |